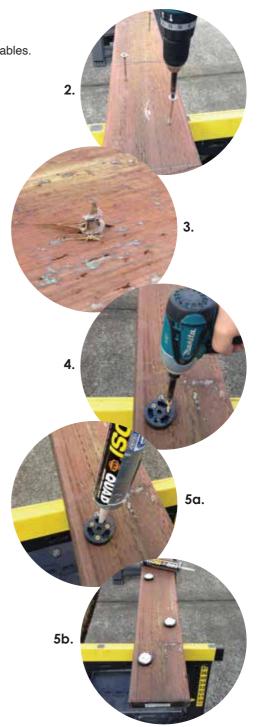

# **INSTALLATION GUIDE - MODEL D2W38-SWS**

1. Cut Ledger to length and lay out joists.

2. Lay out fasteners in accordance with fastener manufacturer's instructions / tables.

Drive structural wood screws into ledger until they penetrate about 1/4" through the back of the ledger.

 Place spacers over protruding tips of structural screws and fasten to ledger with 3 - #8 x 1 5/8" screws unless otherwise noted.

5. Apply sealant to spacers.

Carefully position ledger in the desired location and drive structural wood screws into structure.