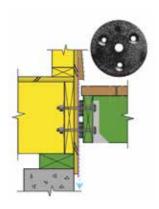

# **SWS**

Deck2wall® Spacers
HELPS PREVENT ROT
PROVIDES DRAINAGE
AND AIRFLOW

For deck ledger installations, use Deck2wall® SWS with the following approved fasteners:

FastenMaster® LedgerLOK® Length - 5" Simpson Strong-Tie® SDWS22500DB - 5" SPAX® PowerLags® WHCR® 5/16" or 3/8" T-Star or Hex Washer Head - 5" Length.

#### ATTACHMENT SCREWS

Spacers shall be attached to the ledger with 3 screws, #8 x 1 5/8" minimum, approved for treated lumber and suitable for environmental conditions. SPAX® PowerLags® require SPAX® screws per their instructions.

 Place spacers over protruding tips of structural screws and fasten to ledger with 3 - #8 x 1 5/8" screws unless otherwise noted.

5. Apply sealant to spacers.

Carefully position ledger in the desired location and drive structural wood screws into structure.